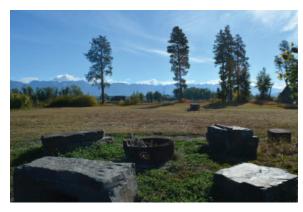

### Embrace the sweeping views

6.87 acres with 341 feet of spectacular low bank water frontage

Enjoy Swan and Mission Mountain Views

### Land

- 6.87 acres
- 341 feet rip rapped shoreline
- 360 degree Mountain and Valley Views
- Multiple fenced gardens
- 20 gallons per minute well w/35 gallon per minute water right
- 5 bedroom septic system
- RV parking
- Horses allowed