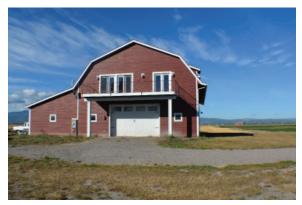

### Shop

- 4800' square foot heated shop w/12 ft pull through doors
- 4-car heated garage w/8 foot doors
- 220 amp power