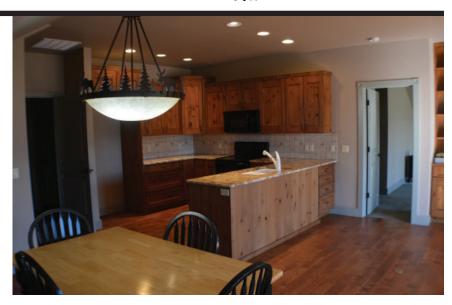

#### Guest home

- 2954 square ft home includes a
  - 1447 sq ft one bedroom, 2 bath home 1507 sq ft finished heated storage area easily remodeled for addition living space.
- Solid core doors
- Granite countertops
- Vaulted ceilings
- Hardwood flooring
- Knotty hardwood cabinetry
- Rock gas fireplace with custom log mantel
- HVAC gas forced air
- Plumbed for AC
- Security System
- Laundry room
- Water softener
- Gas water heater
- Built in 2006