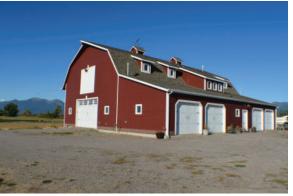

## Flathead River Estate Setting Offered for Sale \$1,275,000

Country living at it's finest with high end finishes and incredible views

4800 square foot heated shop with 4 car garage and 12 ft pull through doors

Imagine this nearly 350 feet of prime river frontage with 360 degree panoramic mountain views providing an ever-changing feast for your eyes. Enjoy the sounds of the river and the quiet of your 6.87 acre setting equal to the finest Montana has to offer. Now picture all this just minutes from the heart of Kalispell with all its amenities, including fine dining and nightlife. With an already built 2954 square foot guest home you will live in luxury while you build your waterfront dream home. Exceptional shop for storage, wordworking hobbies or even stalls for the horse enthusiast in the 4800 sq. foot heated shop with four car heated garage. Space, quality, privacy and tranquility. This property has it all.

### Shop

- 4800' square foot heated shop w/12 ft pull through doors
- 4-car heated garage w/8 foot doors
- 220 amp power