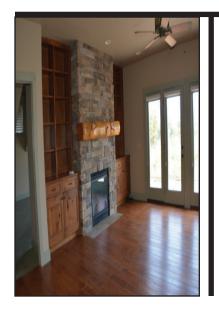

#### Guest home

- 2954 square ft home includes a
  - 1447 sq ft one bedroom, 2 bath home 1507 sq ft finished heated storage area easily remodeled for addition living space.
- Solid core doors
- Granite countertops
- Vaulted ceilings
- Hardwood flooring
- Knotty hardwood cabinetry
- Rock gas fireplace with custom log mantel
- HVAC gas forced air
- Plumbed for AC
- Security System
- Laundry room
- Water softener
- Gas water heater
- Built in 2006